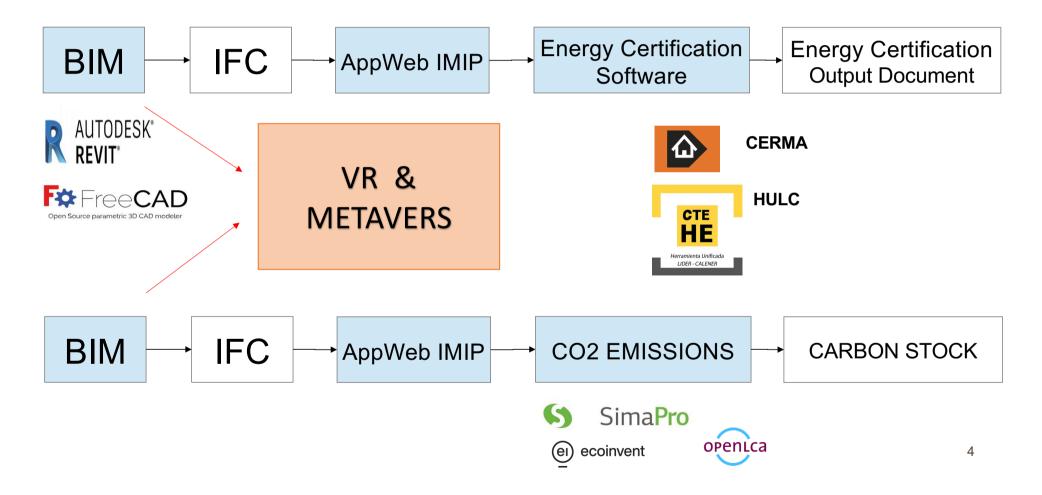

# BIM Digital Twin App Web Virtual Reality Metavers

Building
Information
Modeling

BIM

## Virtual Reality Digital Twin